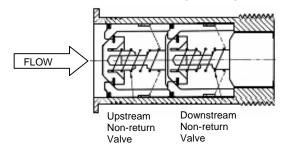

## 15 & 20mm PSM DUAL CHECK VALVES

Arthur D Riley & Co Ltd are pleased to announce the availability of 15 and 20mm Dual Check Valves to meet AS/NZS 2845.1 1998 for Low Hazard conditions.

Housed in a tail to the same dimension as originally supplied with our PSM meters for ease of retro fitting.

## **Functional layout only**