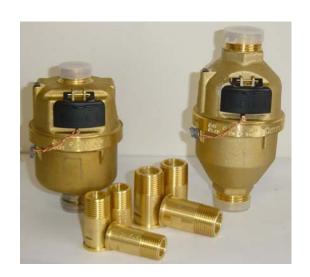

## 15 & 20mm PSM DUAL CHECK VALVES

Arthur D Riley & Co Ltd are pleased to announce the availability of 15 and 20mm Dual Check Valves to meet AS/NZS 2845.1 1998 for Low Hazard conditions.

Housed in a tail to the same dimension as originally supplied with our PSM meters for ease of retro fitting.