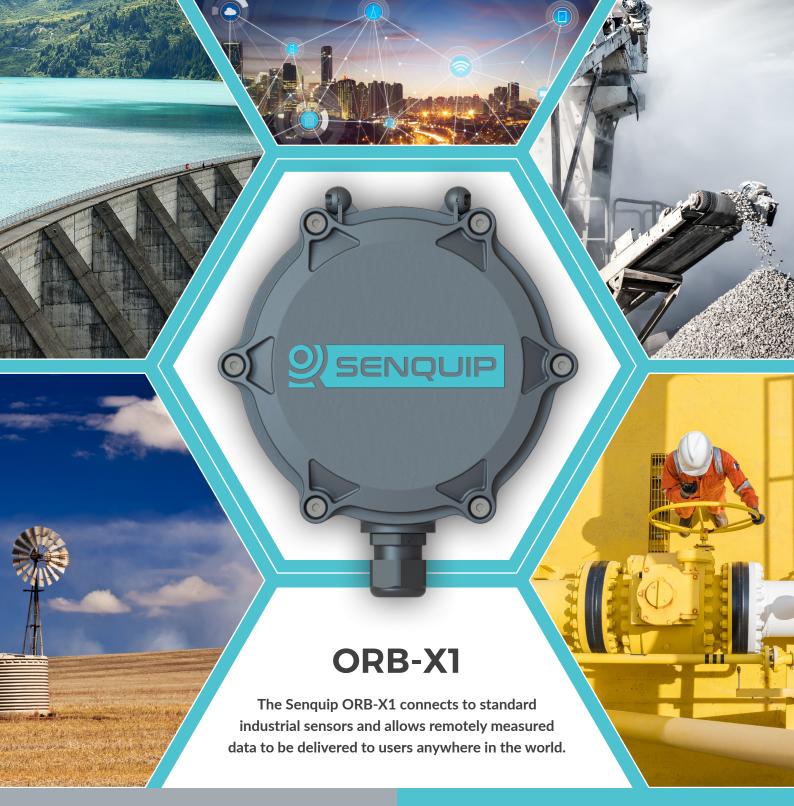

## **SENQUIP ORB-X1**

The **ORB-X1** has sensors to allow the measurement of voltage, current, position, speed, tilt, temperature, pressure, frequency, and serial data. Users can connect almost any industrial sensor to the **ORB-X1**.

Data measured by the **ORB-X1** is transmitted via WiFi or GSM and can be delivered to the Senquip Portal or to your own server.

Flexible measurement timing makes the **ORB-X1** a low power device that can be operated off replaceable batteries, solar or permanent power.

The **SENQUIP ORB-X1** has been designed for use in harsh outdoor environments.

## **USED BY**

MINING - Process optimisation; environmental monitoring

**INDUSTRY** - Process control and monitoring

WATER SERVICES - Level and quality control

FARMING - Soil and water management

**AQUAPONICS** - Water condition monitoring

**SMART CITIES** - Improving the lives of residents

**ENVIRONMENT** - Monitoring air-quality pollution

**EMERGENCY SERVICES** – Monitoring of environmental factors to provide early warnings for natural disasters