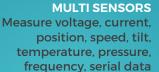

## **SENQUIP ORB-X1**

The **ORB-X1** has sensors to allow the measurement of voltage, current, position, speed, tilt, temperature, pressure, frequency, and serial data. Users can connect almost any industrial sensor to the **ORB-X1**.