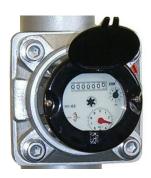

## **FEATURES:**

- Aluminium double check valve
- Magnetic drive dry type meter
- Sealed meter mechanism to avoid tampering
- Flow rate 50,000 litres an hour
- 2 ½" round thread base
- Light alloy head swivel outlet
- Maximum operating pressure 16 bar
- High total reading up to 100 million litres

### SPECIFICATIONS:

Nominal Size: 65mm

Min. Flow Rate: 33 litres per minute Max. Flow Rate: 833 litres per minute

Max. Admitted Flow Rate: 1666 litres per minute

Accuracy: ± 5% Weight: 11.8kg

Arthur D Riley & Co Ltd PO Box 3749 Wellington 6140