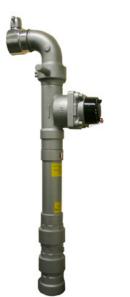

# Firemaster Mechanical Metered Standpipe

## Single Head Swivel

ADR offer a single head swivel mechanical metered standpipe c/w double check valve and test port. Suitable for Councils, contractors, developers etc. Wherever you need the water supply measured and protected.

## **FEATURES:**

- Aluminium double check valve
- Magnetic drive dry type meter
- Sealed meter mechanism to avoid tampering
- Flow rate 50,000 litres an hour
- 2 ½" round thread base
- Light alloy head swivel outlet
- Maximum operating pressure 16 bar
- High total reading up to 100 million litres

### SPECIFICATIONS:

Nominal Size: 65mm

Min. Flow Rate: 33 litres per minute Max. Flow Rate: 833 litres per minute

Max. Admitted Flow Rate: 1666 litres per minute

Accuracy: ± 5% Weight: 11.8kg

Arthur D Riley & Co Ltd PO Box 3749 Wellington 6140